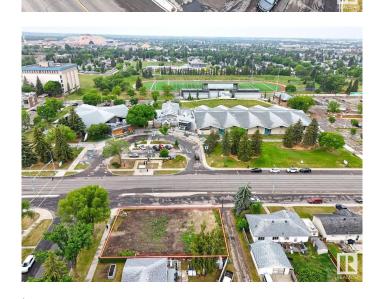

## \$739,900

0 Bedroom, 0.00 Bathroom, Single Family on 0.00 Acres

Meadowlark Park (Edmonton), Edmonton, AB

Corner Lot already Demolished & REZONED to RM h16 .. Approved for a 4-storey Building. The site also offers mixed-use potential, allowing for COMMERCIAL ON MAIN Level (like daycare) and three residential stories above â€" perfect for builders and investors looking for a value-packed project. Situated directly across from a RECREATION CENTRE, CHURCH and walking distance to two schools, parks, and other amenities. Plus, WEST EDMONTON is only 4-5 MINUTES AWAY. Don't miss out on this rare opportunity in a highly sought-after location.

## **Community Information**

Address 16222 92 Avenue

Area Edmonton

Subdivision Meadowlark Park (Edmonton)

City Edmonton

County ALBERTA

Province AB

Postal Code T5R 5C6

## **Exterior**

Exterior Features Corner Lot, Playground Nearby, Schools, Shopping Nearby, See

Remarks