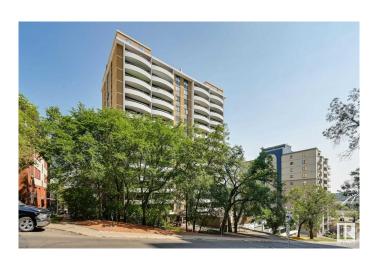

# \$114,900 - 906 9725 106 Street, Edmonton

MLS® #E4448424

#### \$114,900

1 Bedroom, 1.00 Bathroom, 765 sqft Condo / Townhouse on 0.00 Acres

Downtown (Edmonton), Edmonton, AB

Spacious 765 sq.ft. one bedroom in the MARQUIS with PRIME VIEW. Conveniently located close to transportation, the river valley trails, restaurants, coffee shops, Ice District and quick access to the U of A. This bright corner unit has PRIME East and South exposures with a stunning river valley and downtown view. A spacious living area with plenty of space for a home office area. Kitchen featuring wood cabinets and pantry. Large storage room in the unit. East facing balcony. The building amenities include an exercise room, social room with a billiard table, saunas, tennis court and visitor parking. Assigned covered parking. The condo fees include all utilities.

## **Community Information**

Address 906 9725 106 Street

Area Edmonton

Subdivision Downtown (Edmonton)

City Edmonton
County ALBERTA

Province AB

Postal Code T5K 1B5