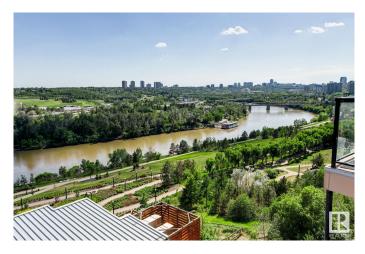

### \$1,550

1 Bedroom, 1.00 Bathroom, 782 sqft Rental on 0.00 Acres

Riverdale, Edmonton, AB

Wake up to river valley views, sip your morning coffee while the Queen Riverboat cruises by, and end your day with glowing sunsets over the trees. This top-floor, south-facing 1 bed + den condo in The View offers a front-row seat to Edmonton's best scenery. With 10' ceilings and oversized south windows, the open-concept living space is bright, airy, and functional. Enjoy a spacious kitchen, dining area, large living room, and a generous balcony perfect for unwinding. The bedroom and 4-piece bath are comfortably sized, and there's in-suite laundry, A/C, and secure underground parking with storage. Steps to downtown, LRT, and the river valley trail system. Stroll to Little Brick for a latte, or hit the paths for a run, this is urban living with a view you'll never forget.