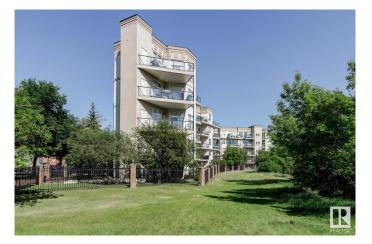

### \$1,550

1 Bedroom, 1.00 Bathroom, 782 sqft Rental on 0.00 Acres

Riverdale, Edmonton, AB

Wake up to river valley views, sip your morning coffee while the Queen Riverboat cruises by, and end your day with glowing sunsets over the trees. This top-floor, south-facing 1 bed + den condo in The View offers a front-row seat to Edmonton's best scenery. With 10' ceilings and oversized south windows, the open-concept living space is bright, airy, and functional. Enjoy a spacious kitchen, dining area, large living room, and a generous balcony perfect for unwinding. The bedroom and 4-piece bath are comfortably sized, and there's in-suite laundry, A/C, and secure underground parking with storage. Steps to downtown, LRT, and the river valley trail system. Stroll to Little Brick for a latte, or hit the paths for a run, this is urban living with a view you'll never forget.