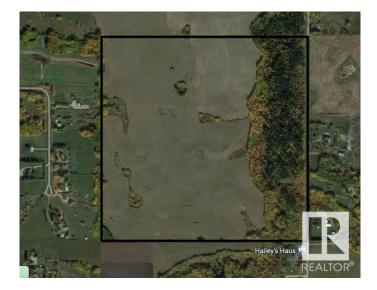

#### \$1,825,000

0 Bedroom, 0.00 Bathroom, Rural on 160.00 Acres

None, Rural Strathcona County, AB

Great 160 Acre parcel located 0.5 mile north of Highway 16 on Range Road 222. Offers quick access to Highway 16 via the Ardrossan overpass. High dry parcel offering top quality crop land, currently rented out (approx 130 acres +/-) for \$85/acre. Some dry land east of ravine (Pointe-aux Pins Creek) as well. 100 year old spruce trees. Perfect agricultural quarter or future country residential home site. New approach just completed off RR 222. West access through North Queensdale subdivision approved by the county.

## Exterior

Exterior Features Flat Site, Ravine View, See Remarks