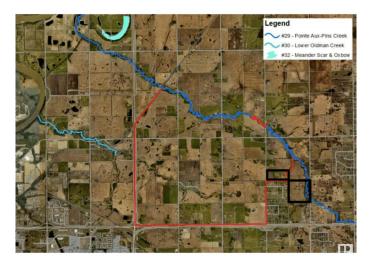

#### \$1,825,000

0 Bedroom, 0.00 Bathroom, Rural on 160.00 Acres

None, Rural Strathcona County, AB

Great 160 Acre parcel located 0.5 mile north of Highway 16 on Range Road 222. Offers quick access to Highway 16 via the Ardrossan overpass. High dry parcel offering top quality crop land, currently rented out (approx 130 acres +/-) for \$85/acre. Some dry land east of ravine (Pointe-aux Pins Creek) as well. 100 year old spruce trees. Perfect agricultural quarter or future country residential home site. New approach just completed off RR 222. West access through North Queensdale subdivision approved by the county.

## Exterior

Exterior Features Flat Site, Ravine View, See Remarks