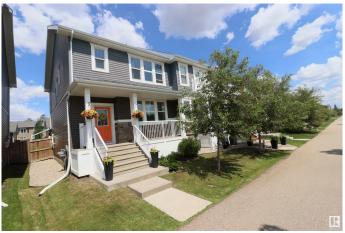

# \$444,000 - 262 Robinson Dr, Leduc

MLS® #E4446575

## \$444.000

3 Bedroom, 2.50 Bathroom, 1,418 sqft Single Family on 0.00 Acres

Robinson, Leduc, AB

Welcome to this polished open floor plan home in popular Robinson. This lovely home boasts a bright kitchen with granite counters, eating bar, SS appliances and tons of natural lighting. The dining area and living room area is enhanced by the wall mounted fireplace. The rear entry leads to a raised deck with gas BBQ hookup, overlooking the landscaped / fenced rear yard. The upper floor provides 3 beds, main bath, laundry area, and spacious master-bed with a 3 pce ensuite & walk-in closet. The basement is ready for your finishing touches. Double detached garage completes the package. A pleasure to show.

# **Exterior**

Exterior Wood, Stone, Vinyl

Exterior Features Back Lane, Playground Nearby, Public Transportation

Roof Asphalt Shingles
Construction Wood, Stone, Vinyl

Foundation Concrete Perimeter