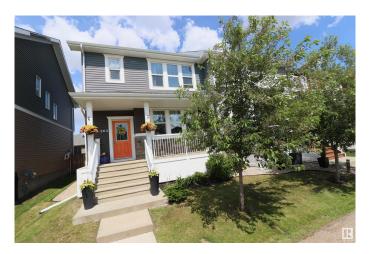

# \$444,000 - 262 Robinson Dr, Leduc

MLS® #E4446575

## \$444.000

3 Bedroom, 2.50 Bathroom, 1,418 sqft Single Family on 0.00 Acres

Robinson, Leduc, AB

Welcome to this polished open floor plan home in popular Robinson. This lovely home boasts a bright kitchen with granite counters, eating bar, SS appliances and tons of natural lighting. The dining area and living room area is enhanced by the wall mounted fireplace. The rear entry leads to a raised deck with gas BBQ hookup, overlooking the landscaped / fenced rear yard. The upper floor provides 3 beds, main bath, laundry area, and spacious master-bed with a 3 pce ensuite & walk-in closet. The basement is ready for your finishing touches. Double detached garage completes the package. A pleasure to show.

# **Exterior**

Exterior Wood, Stone, Vinyl

Exterior Features Back Lane, Playground Nearby, Public Transportation

Roof Asphalt Shingles
Construction Wood, Stone, Vinyl

Foundation Concrete Perimeter