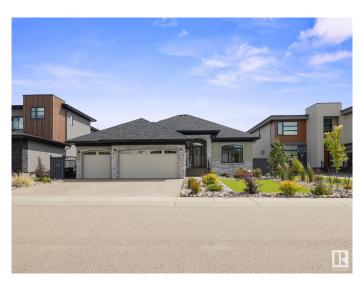

## \$1,599,900

4 Bedroom, 3.00 Bathroom, 2,137 sqft Single Family on 0.00 Acres

Windermere, Edmonton, AB

Exceptional custom-built walkout bungalow offering luxury, style, and incomparable quality. Offering more than 4000 sq ft of living space - this sun-filled home features soaring ceilings, floor-to-ceiling windows, wide-plank hardwood, 8' maple doors, Carrera marble and Italian tile, custom cabinetry, in-floor heating on both levels and the triple garage, and the use of finest quality natural materials, and premium finishes throughout. The GORGEOUS chef's kitchen boasts a large granite island, stainless appliances, espresso cabinetry that opens to a dining/living area with access to an elevated outdoor patio space. The elegant primary suite includes a 5 pce spa-inspired ensuite with a generous sized second bdrm on the main level. The bright W/O bsmt offers an enormous rec area (perfect for entertaining, relaxing, with direct access to the beautifully landscaped yard. There are 2 additional bedrooms on the lower level. Surrounded by green space yet minutes to schools, shops, and parks-this home has it all.