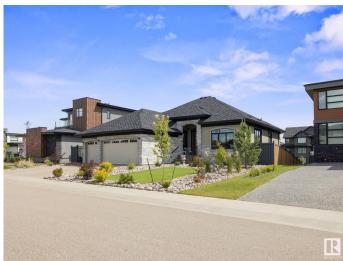

## \$1,599,900

4 Bedroom, 3.00 Bathroom, 2,137 sqft Single Family on 0.00 Acres

Windermere, Edmonton, AB

Exceptional custom-built walkout bungalow offering luxury, style, and incomparable quality. Offering more than 4000 sq ft of living space - this sun-filled home features soaring ceilings, floor-to-ceiling windows, wide-plank hardwood, 8' maple doors, Carrera marble and Italian tile, custom cabinetry, in-floor heating on both levels and the triple garage, and the use of finest quality natural materials, and premium finishes throughout. The GORGEOUS chef's kitchen boasts a large granite island, stainless appliances, espresso cabinetry that opens to a dining/living area with access to an elevated outdoor patio space. The elegant primary suite includes a 5 pce spa-inspired ensuite with a generous sized second bdrm on the main level. The bright W/O bsmt offers an enormous rec area (perfect for entertaining, relaxing, with direct access to the beautifully landscaped yard. There are 2 additional bedrooms on the lower level. Surrounded by green space yet minutes to schools, shops, and parks-this home has it all.