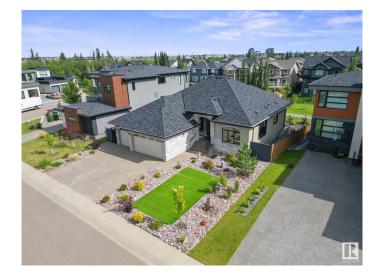

## \$1,599,900

4 Bedroom, 3.00 Bathroom, 2,137 sqft Single Family on 0.00 Acres

Windermere, Edmonton, AB

Exceptional custom-built walkout bungalow offering luxury, style, and incomparable quality. Offering more than 4000 sq ft of living space - this sun-filled home features soaring ceilings, floor-to-ceiling windows, wide-plank hardwood, 8' maple doors, Carrera marble and Italian tile, custom cabinetry, in-floor heating on both levels and the triple garage, and the use of finest quality natural materials, and premium finishes throughout. The GORGEOUS chef's kitchen boasts a large granite island, stainless appliances, espresso cabinetry that opens to a dining/living area with access to an elevated outdoor patio space. The elegant primary suite includes a 5 pce spa-inspired ensuite with a generous sized second bdrm on the main level. The bright W/O bsmt offers an enormous rec area (perfect for entertaining, relaxing, with direct access to the beautifully landscaped yard. There are 2 additional bedrooms on the lower level. Surrounded by green space yet minutes to schools, shops, and parks-this home has it all.