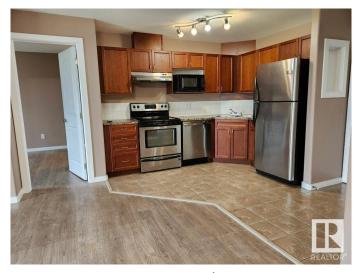

# \$179,000

2 Bedroom, 2.00 Bathroom, 844 sqft Condo / Townhouse on 0.00 Acres

Spruce Ridge, Spruce Grove, AB

Finally a Place to call HOME! This wonderful, spacous 2 bedroom 2 full bath condo has a fantastic south facing view. Out on the private balcony you are overlooking a green space and the Tri Leisure Center is sitting immediately east. So conveniently located to shopping, restaurants, walking path, recreation facilities, parks and Highways 16 and 16A. Commuting anywhere is simple and easy. The open floor plan is welcoming so you can comfortably entertain or relax at your leisure. The in-suite laundry and large storage makes for a perfect setup. BONUS...this condo includes 2 parking stalls. You'll have 1 underground stall and 1 outdoor stall.

## Interior

Interior Features ensuite bathroom

Appliances Dishwasher-Built-In, Hood Fan, Refrigerator, Stacked Washer/Dryer,

Stove-Electric

Heating Hot Water, Natural Gas