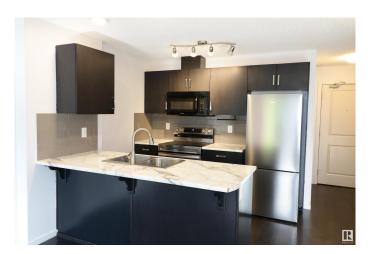

## \$159,900

1 Bedroom, 1.00 Bathroom, 555 sqft Condo / Townhouse on 0.00 Acres

Charlesworth, Edmonton, AB

Stylish and affordable, this 1-bedroom condo in Charlesworth offers modern living in a vibrant, well-connected community. Featuring dark flooring, stainless steel appliances, and an open-concept layout, the unit is both sleek and functional. The spacious primary bedroom includes a walk-through closet and dual access to the full ensuite for added privacy. A built-in tech nook makes working from home a breeze, while in-suite laundry and a private balcony add everyday convenience. You'II also enjoy a titled outdoor parking stall, elevator access, and LOW CONDO FEES (ONLY \$293.35) AND INCLUDES HEAT AND WATER. Close to shopping, schools, parks, and transitâ€"this is a fantastic opportunity to own in one of Edmonton's most sought-after neighbourhoods.

## Interior

Interior Features ensuite bathroom

Appliances Dishwasher-Built-In, Microwave Hood Fan, Refrigerator, Stacked

Washer/Dryer, Stove-Electric

Heating Baseboard, Natural Gas