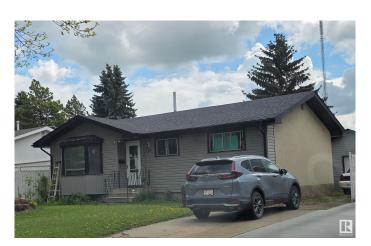

# \$419,999 - 530 Alder Avenue, Sherwood Park

MLS® #E4446244

# \$419,999

4 Bedroom, 2.00 Bathroom, 1,058 sqft Single Family on 0.00 Acres

Maplewood (Sherwood Park), Sherwood Park, AB

This 4 bedroom 2 bath house is located in a fantastic neighbourhood in Sherwood Park. Close to schools. This house will be great for an investor or someone to put some sweat equity into it. It has a finished basement, big backyard and an oversized single garage.

Year Built 1970

Type Single Family

Sub-Type Detached Single Family

Style Bungalow

Status Active

## **Exterior**

Exterior Wood, Stucco, Vinyl

Exterior Features Fenced, Golf Nearby, Schools

Roof Asphalt Shingles

Construction Wood, Stucco, Vinyl Foundation Concrete Perimeter