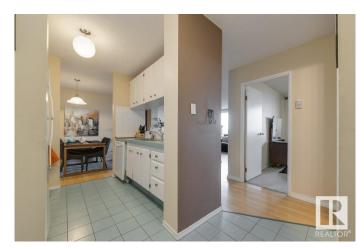

## \$215,000

1 Bedroom, 1.00 Bathroom, 717 sqft Condo / Townhouse on 0.00 Acres

Strathcona, Edmonton, AB

Welcome to Heritage House in beautiful Strathcona! All utilities included in this 1 bed/1 bath 11th floor condo with underground parking and stunning panoramic downtown views. This property is close to the University, Whyte Avenue, shopping, schools, parks, downtown, walking trails, public transportationperfect for students and those wanting an urban lifestyle. Full of natural light, the condo features a spacious open concept living room/ dining room, functional galley kitchen w/ dishwasher and garburator, large bright bedroom and 4 pc bath. Other features include a huge north facing balcony, in-suite storage, laundry room on each building floor, rooftop deck with BBQ area, exercise space, and 1 stall- underground parking.

#### Interior

Appliances Dishwasher-Built-In, Garburator, Hood Fan, Refrigerator, Stove-Electric

Heating Forced Air-1, Natural Gas