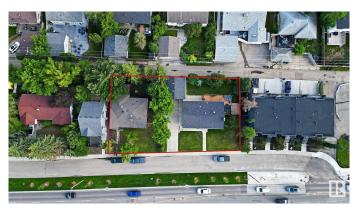

## \$1,100,000

0 Bedroom, 0.00 Bathroom, Single Family on 0.00 Acres

Glenora, Edmonton, AB

ONCE IN A LIFETIME GLENORA OPPORTUNITY. Walking distance to LRT & affluent amenities. Purchase these properties in combination for a total of 1225M2 of prime redevelopment space. Capitalize on city designation for Priority Growth in a Primary Corridor. Both properties are currently rented! Rent & hold until you are ready to redevelop this parcel! Properties together boast 157 ft on north (alley) side. 154 ft frontage. West side 74ft. Eastside 88 ft. Buyer and/or representation to confirm all measurements. RM 23 Zoning. Rent & Hold. Rent and Develop. The possibilities are endless. Properties are sold as is where is. Nearby walking trails, excellent schools, bus routes/LRT, downtown only minutes away...take advantage of endless opportunities in this stellar mature neighborhood in a city bustling with growth & opportunity. This sought after neighborhood will bring strong rents for your rental portfolio while being a potential project for CHMC MLI Financing. Edmonton's future is bustling...be a part of it!

## **Community Information**

Address 13915 13919 102 Avenue

Area Edmonton
Subdivision Glenora

City Edmonton
County ALBERTA

Province AB

Postal Code T5N 0P5

## **Exterior**

Exterior Features Back Lane, Commercial, Public Transportation, Schools, Shopping

Nearby, Subdividable Lot, See Remarks