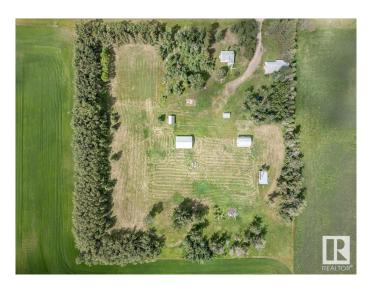

### \$389.900

3 Bedroom, 1.00 Bathroom, 1,315 sqft Rural on 7.59 Acres

None, Rural Leduc County, AB

7.59 acres with a 1315 sq/ft House, Barn, Workshop, and other Out Buildings. The Main floor of the Home has a Mudroom, Kitchen, Dining room, Living room, Primary Bedroom, and a 4 piece Bathroom. The Upper level has Two more Bedrooms, and a Storage room. The Basement is unfinished and has a separate entrance. The Workshop is 30' x 58' with the front portion having a Cement floor, Power, Heat, and Storage above. The Barn has a metal roof, cement floor, and a loft above. The Pump House has Power, Heat, Cement floor, Washer, and Dryer. There is another Workshop with a Cement floor, and Metal roof. Trees surround the property keeping it private and secluded.