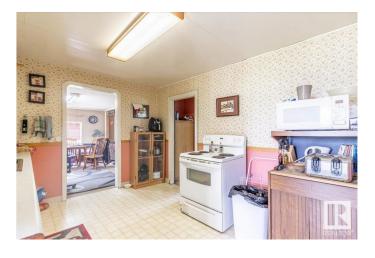

### \$389.900

3 Bedroom, 1.00 Bathroom, 1,315 sqft Rural on 7.59 Acres

None, Rural Leduc County, AB

7.59 acres with a 1315 sq/ft House, Barn, Workshop, and other Out Buildings. The Main floor of the Home has a Mudroom, Kitchen, Dining room, Living room, Primary Bedroom, and a 4 piece Bathroom. The Upper level has Two more Bedrooms, and a Storage room. The Basement is unfinished and has a separate entrance. The Workshop is 30' x 58' with the front portion having a Cement floor, Power, Heat, and Storage above. The Barn has a metal roof, cement floor, and a loft above. The Pump House has Power, Heat, Cement floor, Washer, and Dryer. There is another Workshop with a Cement floor, and Metal roof. Trees surround the property keeping it private and secluded.