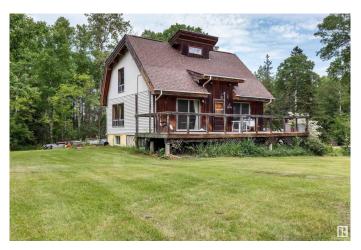

## \$425,000

3 Bedroom, 1.50 Bathroom, 1,485 sqft Rural on 4.67 Acres

Voyageur Estates, Rural Strathcona County, AB

Welcome to VOYAGEUR ESTATES - close proximity to Ardrossan and Sherwood Park! JUST UNDER 5 ACRES. This adorable homestead boasts VAULTED CEILINGS and WOOD BEAMS - loads of potential but needs a lot of TLC on a great piece of land with perfect trees/open land! Large windows and patio doors lets nature be the backdrop. Enjoy those morning coffees or evening entertaining on the MASSIVE DECK, spanning the width of house. Main floor has large living room, kitchen with island, bedroom and two piece bath. Upstairs feels like you're in a treehouse, with a primary bedroom, second bedroom with patio doors to balcony, and 3 pce bath with freestanding soaker tub. Basement has lots of potential and waiting your personal touches. Gorgeous treed property, with lots of open area for future garage/outbuildings. ~!WELCOME HOME!~

Style 2 Storey
Status Active

## **Exterior**

Exterior Wood

Exterior Features Private Setting, Treed Lot, See Remarks

Construction Wood

Foundation Concrete Perimeter