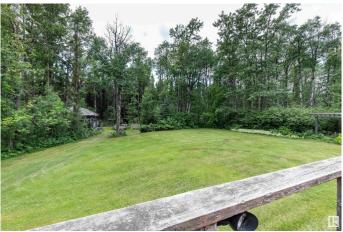

## \$425,000

3 Bedroom, 1.50 Bathroom, 1,485 sqft Rural on 4.67 Acres

Voyageur Estates, Rural Strathcona County, AB

Welcome to VOYAGEUR ESTATES - close proximity to Ardrossan and Sherwood Park! JUST UNDER 5 ACRES. This adorable homestead boasts VAULTED CEILINGS and WOOD BEAMS - loads of potential but needs a lot of TLC on a great piece of land with perfect trees/open land! Large windows and patio doors lets nature be the backdrop. Enjoy those morning coffees or evening entertaining on the MASSIVE DECK, spanning the width of house. Main floor has large living room, kitchen with island, bedroom and two piece bath. Upstairs feels like you're in a treehouse, with a primary bedroom, second bedroom with patio doors to balcony, and 3 pce bath with freestanding soaker tub. Basement has lots of potential and waiting your personal touches. Gorgeous treed property, with lots of open area for future garage/outbuildings. ~!WELCOME HOME!~

## **Exterior**

Exterior Wood

Exterior Features Private Setting, Treed Lot, See Remarks

Construction Wood

Foundation Concrete Perimeter