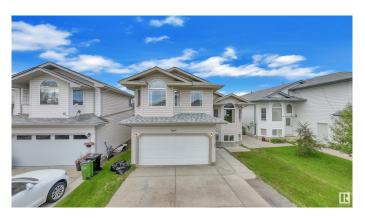

### \$559,900

5 Bedroom, 3.00 Bathroom, 1,704 sqft Single Family on 0.00 Acres

Wild Rose, Edmonton, AB

FULLY FINISHED BASEMENT w/ SEPARATE ENTRY. This very WELL-MAINTAINED front double garage single family house in Wild Rose community offers 2 bedroom and 1 full washroom in the basement and 3 Bedrooms above with 2 FULL WASHROOMS. The kitchen and main floor flooring has been recently upgraded by sellers along with HOT WATER TANK and SHINGLES being upgraded last year. This home offers huge deck and backyard space as well. Close to 34 st and SCHOOLS & PLAYGROUND, this community will offer great peaceful environment to raise a family.

## **Essential Information**

MLS® # E4445926 Price \$559,900

Bedrooms 5

Bathrooms 3.00

Full Baths 3

Square Footage 1,704 Acres 0.00 Year Built 2002

Type Single Family

Sub-Type Detached Single Family