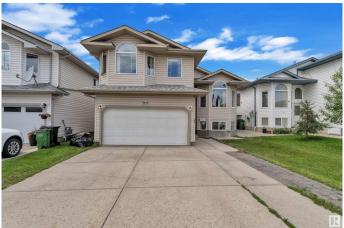

### \$559,900

5 Bedroom, 3.00 Bathroom, 1,704 sqft Single Family on 0.00 Acres

Wild Rose, Edmonton, AB

FULLY FINISHED BASEMENT w/ SEPARATE ENTRY. This very WELL-MAINTAINED front double garage single family house in Wild Rose community offers 2 bedroom and 1 full washroom in the basement and 3 Bedrooms above with 2 FULL WASHROOMS. The kitchen and main floor flooring has been recently upgraded by sellers along with HOT WATER TANK and SHINGLES being upgraded last year. This home offers huge deck and backyard space as well. Close to 34 st and SCHOOLS & PLAYGROUND, this community will offer great peaceful environment to raise a family.

## **Essential Information**

MLS® # E4445926 Price \$559,900

Bedrooms 5

Bathrooms 3.00

Full Baths 3

Square Footage 1,704 Acres 0.00 Year Built 2002

Type Single Family

Sub-Type Detached Single Family