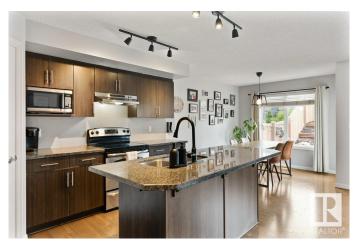

#### \$419.900

4 Bedroom, 2.50 Bathroom, 1,398 sqft Single Family on 0.00 Acres

Charlesworth, Edmonton, AB

Welcome to this beautiful half duplex featuring a bright, open-concept living space with large windows that flood the home with natural sunlight. The main floor offers a convenient walk-through pantry and a stylish half bathroom. Upstairs, you'II find three spacious bedrooms, a full bathroom, and a private ensuite in the primary suite. The partly finished basement adds even more living space, complete with an additional bedroomâ€"perfect for guests, a home office, or extra family space.

### Interior

Interior Features ensuite bathroom

Appliances Air Conditioning-Central, Dishwasher-Built-In, Dryer, Microwave Hood

Fan, Refrigerator, Stove-Electric, Washer, Window Coverings

Heating Forced Air-1, Natural Gas