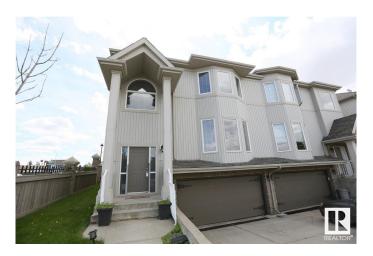

### \$428.000

2 Bedroom, 2.50 Bathroom, 1,485 sqft Single Family on 0.00 Acres

Richford, Edmonton, AB

Large half duplex home in desirable south side community of Richford. This well-appointed half duplex home boasts 1,400+ sqft, TWO master ensuite with fully finished basement and double attached garage. Main floor features open concept plan. Living room has a gas fireplace with hardwood flooring throughout. Good sized kitchen boasts loads of maple cabinets, ample counter space and corner pantry. Dining room is spacious with patio door leading to the large deck. Upstairs has two ensuite and each has a 4 pc bath. Fully finished basement has a large family room. Close to Ravine, walking trail, public transit and all amenities. Quick access to South Common shopping, Calgary trail and Anthony Henday.

## **Exterior**

Exterior Wood, Brick, Vinyl

Exterior Features Public Transportation, Shopping Nearby, See Remarks

Roof Asphalt Shingles
Construction Wood, Brick, Vinyl

Foundation Concrete Perimeter