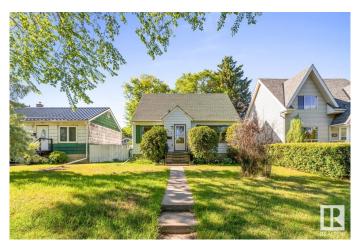

## \$399.900

3 Bedroom, 1.00 Bathroom, 1,212 sqft Single Family on 0.00 Acres

King Edward Park, Edmonton, AB

This 3 bedroom 1 bathroom 1.5-storey home situated near Whyte Avenue sits on a generous 43 ft x 130 ft lot. This home offers exceptional potential for redevelopment or a custom renovation. Located in a desirable area near schools, transportation, shopping and centrally located near downtown. The property is being sold "as is, where is "â€" perfect for infill opportunities or a creative transformation. Don't miss this chance to build or restore in a growing neighborhood with strong upside value.

## **Exterior**

Exterior Wood, Stucco, Vinyl

Exterior Features Back Lane, Fenced, Playground Nearby, Schools, Shopping Nearby

Lot Description 43ft x 130ft

Roof Asphalt Shingles

Construction Wood, Stucco, Vinyl