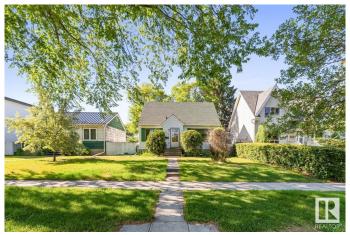

## \$399.900

3 Bedroom, 1.00 Bathroom, 1,212 sqft Single Family on 0.00 Acres

King Edward Park, Edmonton, AB

This 3 bedroom 1 bathroom 1.5-storey home situated near Whyte Avenue sits on a generous 43 ft x 130 ft lot. This home offers exceptional potential for redevelopment or a custom renovation. Located in a desirable area near schools, transportation, shopping and centrally located near downtown. The property is being sold "as is, where is "â€" perfect for infill opportunities or a creative transformation. Don't miss this chance to build or restore in a growing neighborhood with strong upside value.

## **Exterior**

Exterior Wood, Stucco, Vinyl

Exterior Features Back Lane, Fenced, Playground Nearby, Schools, Shopping Nearby

Lot Description 43ft x 130ft

Roof Asphalt Shingles

Construction Wood, Stucco, Vinyl