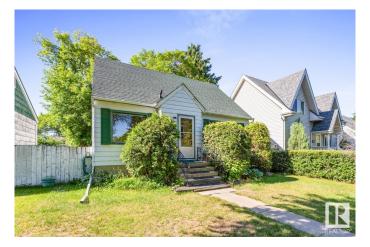

## \$399.900

3 Bedroom, 1.00 Bathroom, 1,212 sqft Single Family on 0.00 Acres

King Edward Park, Edmonton, AB

This 3 bedroom 1 bathroom 1.5-storey home situated near Whyte Avenue sits on a generous 43 ft x 130 ft lot. This home offers exceptional potential for redevelopment or a custom renovation. Located in a desirable area near schools, transportation, shopping and centrally located near downtown. The property is being sold "as is, where is "â€" perfect for infill opportunities or a creative transformation. Don't miss this chance to build or restore in a growing neighborhood with strong upside value.

## **Exterior**

Exterior Wood, Stucco, Vinyl

Exterior Features Back Lane, Fenced, Playground Nearby, Schools, Shopping Nearby

Lot Description 43ft x 130ft

Roof Asphalt Shingles

Construction Wood, Stucco, Vinyl