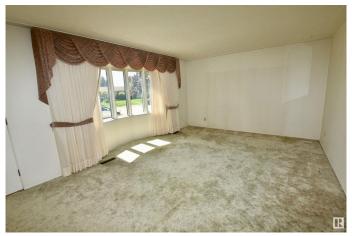

### \$474,900

4 Bedroom, 2.00 Bathroom, 1,121 sqft Single Family on 0.00 Acres

Ottewell, Edmonton, AB

Beautifully kept family home in popular Ottewell neighbourhood. East central location, with a quick commute to downtown. 1120 sqft bungalow of long-time owner. First time on the market. Upgraded bow window in living room. Kitchen has previously upgraded oak cabinets. Hardwood floors in primary bedroom. 3-season sunroom with wood burning fireplace and baseboard heating, off kitchen. Developed basement: rumpus room with bar, 4th bedroom and 3-piece bathroom. Cool central A/C included. Upgraded electrical service. Newer HWT. Newer shingles. Rear drive double detached garage. Back alley offers access to rear yard. Conveniently located near schools, parks and playgrounds. Easy access to all major arterial roadways. Make this house your home ...