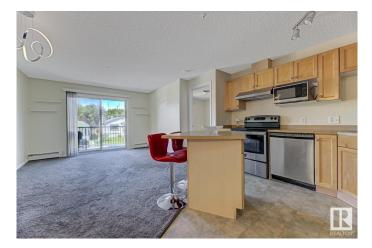

#### \$169,900

2 Bedroom, 2.00 Bathroom, 729 sqft Condo / Townhouse on 0.00 Acres

Parkdale (Edmonton), Edmonton, AB

STEPS FROM THE LRT Station! Don't miss your chance to own this 2nd FLOOR, 2 bed, 2 bath condo in Park Place Boulevard. This unit boasts: corner kitchen with breakfast bar, dining area and spacious living room which opens onto a generous and covered west-facing balcony. Primary bedroom has walk-through closet and 4pc ensuite and the 2nd bedroom is separated by the living room with adjacent 4 pc bath. Other features are: in-suite laundry, elevator and visitor parking. All utilities are included in condo fees except power. Quick access to Downtown, Rogers Place, Grant MacEwan and U of A. MOVE IN READY WITH QUICK POSSESSION!