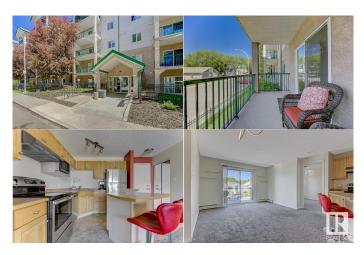

#### \$169,900

2 Bedroom, 2.00 Bathroom, 729 sqft Condo / Townhouse on 0.00 Acres

Parkdale (Edmonton), Edmonton, AB

STEPS FROM THE LRT Station! Don't miss your chance to own this 2nd FLOOR, 2 bed, 2 bath condo in Park Place Boulevard. This unit boasts: corner kitchen with breakfast bar, dining area and spacious living room which opens onto a generous and covered west-facing balcony. Primary bedroom has walk-through closet and 4pc ensuite and the 2nd bedroom is separated by the living room with adjacent 4 pc bath. Other features are: in-suite laundry, elevator and visitor parking. All utilities are included in condo fees except power. Quick access to Downtown, Rogers Place, Grant MacEwan and U of A. MOVE IN READY WITH QUICK POSSESSION!