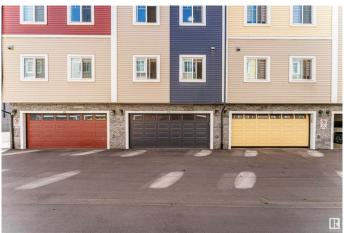

presented 3-story custom townhome in Laurel, featuring 3 bedrooms and 2.5 bathrooms. The open-concept kitchen boasts quartz countertops, stainless steel appliances, and ample cabinetry, seamlessly flowing into a spacious living area with a cozy gas fireplace and a powder room on the main floor. Upstairs, the master bedroom enjoys a 3-piece ensuite, while two generously sized bedrooms share a common bathroom, and laundry facilities are conveniently located. Strategically situated near bus stops, schools, playgrounds, and shopping centres, this property offers an unbeatable living experience. Don't miss this opportunity!

Built in 2018

#### **Essential Information**

MLS® # E4445187 Price \$349,900

Bedrooms 3

Bathrooms 2.50

Full Baths 2

Half Baths 1

Square Footage 1,438

Acres 0.00







Year Built 2018

Type Condo / Townhouse

Sub-Type Townhouse

Style 3 Storey
Status Active

# **Community Information**

Address 20 2803 14 Avenue

Area Edmonton

Subdivision Laurel

City Edmonton
County ALBERTA

Province AB

Postal Code T6T 2K4

#### **Amenities**

Amenities See Remarks

Parking Double Garage Attached

# Interior

Interior Features ensuite bathroom

Appliances Dishwasher-Built-In, Dryer, Microwave Hood Fan, Refrigerator,

Stove-Electric, Washer

Heating Forced Air-1, Natural Gas

Stories 3

Has Basement Yes

Basement None, No Basement

# **Exterior**

Exterior Wood, Vinyl

Exterior Features Landscaped, Park/Reserve, Schools, Shopping Nearby

Roof Asphalt Shingles

Construction Wood, Vinyl

Foundation Concrete Perimeter

#### **Additional Information**

Date Listed July