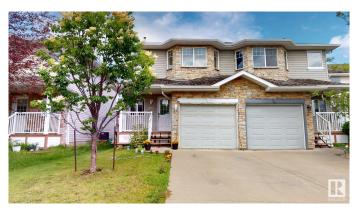

### \$380,000

3 Bedroom, 1.50 Bathroom, 1,180 sqft Single Family on 0.00 Acres

Tamarack, Edmonton, AB

Attention First time Home Buyers, Welcome to this 1180 Sq ft 3 bedroom Half DUPLEX with front attached garage in one of the desirable communities of Tamarack.NO CONDO FEE. The house comes with OPEN CONCEPT main floor with hardwood flooring, ample cabinets, stainless steel appliances. The main floor leads to large decka and big backyard. Upstairs features 3 bed rooms with full bathroom. Excellent location, step away from shopping centres, K-9 school, public playground, Bus Terminal. Easy access to Whitemud Drive and Anthony Henday. A must see starter home.

Year Built 2008

Type Single Family

Sub-Type Half Duplex

Style 2 Storey
Status Active