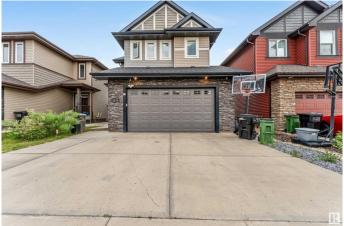

#### \$699,000

6 Bedroom, 5.00 Bathroom, 2,253 sqft Single Family on 0.00 Acres

Walker, Edmonton, AB

Welcome to this exceptional former show home in the desirable Walker community! This stunning single-family detached home features a fully finished basement and numerous upgrades throughout. Enjoy the comfort of air conditioning and an in-built music system that extends throughout the house. The heated garage is perfect for those cold Edmonton winters. The main floor boasts a king-size bedroom with a full bathroom, offering convenience and luxury. The upper floor features three spacious bedrooms, 2.5 bathrooms, and a huge bonus room perfect for family entertainment. The extended driveway provides ample parking space for guests. The spice kitchen is ideal for culinary enthusiasts. Don't miss the opportunity to own this beautiful home!

#### Exterior

| Exterior          | Wood, Asphalt, Vinyl               |
|-------------------|------------------------------------|
| Exterior Features | Airport Nearby, Fenced, Landscaped |
| Roof              | Vinyl Shingles                     |
| Construction      | Wood, Asphalt, Vinyl               |
| Foundation        | Concrete Perimeter                 |