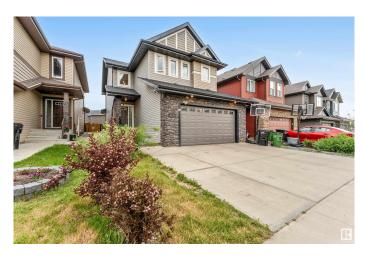

#### \$699,000

6 Bedroom, 5.00 Bathroom, 2,253 sqft Single Family on 0.00 Acres

Walker, Edmonton, AB

Welcome to this exceptional former show home in the desirable Walker community! This stunning single-family detached home features a fully finished basement and numerous upgrades throughout. Enjoy the comfort of air conditioning and an in-built music system that extends throughout the house. The heated garage is perfect for those cold Edmonton winters. The main floor boasts a king-size bedroom with a full bathroom, offering convenience and luxury. The upper floor features three spacious bedrooms, 2.5 bathrooms, and a huge bonus room perfect for family entertainment. The extended driveway provides ample parking space for guests. The spice kitchen is ideal for culinary enthusiasts. Don't miss the opportunity to own this beautiful home!

#### Exterior

| Exterior          | Wood, Asphalt, Vinyl               |
|-------------------|------------------------------------|
| Exterior Features | Airport Nearby, Fenced, Landscaped |
| Roof              | Vinyl Shingles                     |
| Construction      | Wood, Asphalt, Vinyl               |
| Foundation        | Concrete Perimeter                 |