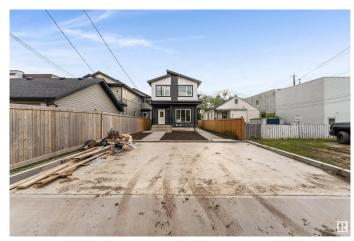

# \$499.900

4 Bedroom, 3.50 Bathroom, 1,304 sqft Single Family on 0.00 Acres

Spruce Avenue, Edmonton, AB

Attention first time home buyers with 5% GST rebate program and investors (4 total unit)!! welcome to Brand new 2024 built half of a DUPLEX WITH BASEMENT SUITE located in spruce avenue. this duplex built by one of Edmonton's elite infill builders. Above grade each features 3 bed & 2.5 bath. Basement is a 1 bed 1 bath Legal Suite. Walking distance to all the amenities, public transit, parks, swimming. Minutes to downtown including schools, Roger place, Royal Alexandra Hospital & Glenrose.

#### **Exterior**

Exterior Wood, Vinyl

Exterior Features View Downtown, See Remarks

Roof Asphalt Shingles

Construction Wood, Vinyl

Foundation Concrete Perimeter