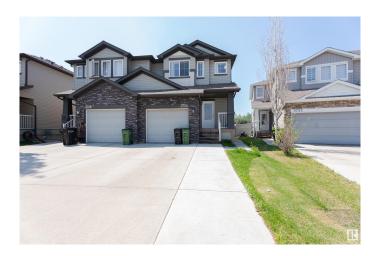

#### \$497.200

4 Bedroom, 3.50 Bathroom, 1,346 sqft Single Family on 0.00 Acres

Maple Crest, Edmonton, AB

Welcome to this spacious 2-storey half duplex located in the desirable community of Maple Crest! Offering 4 Bedrooms, 3.5 Bathrooms, and nearly 1,900 sq ft of total living space, this freshly painted home is perfect for first-time buyers or investors. Enjoy the convenience of a SEPARATE ENTRANCE to the BASEMENT with a SECOND KITCHENâ€"ideal for extended family. The home features a large master bedroom, an extended driveway, and a functional layout throughout. Walking distance to schools, parks, bus stops, and shopping plazas, this is a fantastic opportunity to own in a family-friendly neighborhood. Don't miss out!

#### **Essential Information**

MLS® # E4444677

Price \$497,200

Bedrooms 4

Bathrooms 3.50

Full Baths 3

Half Baths 1

Square Footage 1,346 Acres 0.00

Year Built 2012

Type Single Family
Sub-Type Half Duplex
Style 2 Storey

Status Active