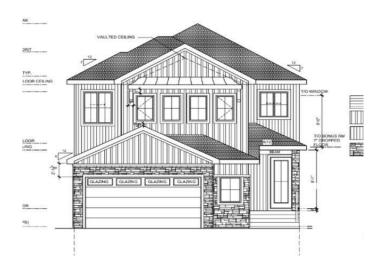

#### \$709.000

4 Bedroom, 3.00 Bathroom, 2,281 sqft Single Family on 0.00 Acres

Woodbend, Leduc, AB

Double Garage Detached Home located in a peaceful community while being conveniently close to all amenities. Main floor with Open to above Living area with fireplace & stunning feature wall. Main floor bedroom with closet and full bath. BEAUTIFUL extended kitchen with Centre island. Spice Kitchen with lot of cabinets. Dining nook with access to backyard . Oak staircase leads to spacious bonus room. Huge Primary bedroom with 5pc fully custom ensuite & W/I closet. Two more bedrooms with common bathroom. Laundry on 2nd floor with sink. Unfinished basement waiting for your personal finishes.

Type Single Family

Sub-Type Detached Single Family

2025

Style 2 Storey

Status Active

#### **Exterior**

Exterior Wood, Vinyl

Exterior Features Airport Nearby, Cul-De-Sac, Schools, Shopping Nearby

Roof Asphalt Shingles

Construction Wood, Vinyl

Foundation Concrete Perimeter