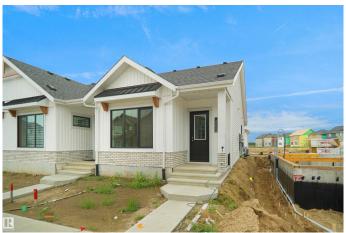

#### \$399.998

1 Bedroom, 1.50 Bathroom, 901 sqft Single Family on 0.00 Acres

Edgemont (Edmonton), Edmonton, AB

NO CONDO FEES and AMAZING VALUE! You read that right welcome to this brand new townhouse unit the "Tofino― Built by StreetSide Developments and is located in one of Edmonton's newest premier communities of Edgemont. With 900 square Feet, front and back yard is landscaped, fully fenced and a double detached garage, this opportunity is perfect for a retired couple. This bungalow comes complete with upgraded Vinyl plank flooring throughout the great room and the kitchen. Highlighted in your new kitchen are upgraded cabinets, upgraded counter tops and a tile back splash. This home has a large primary suite with a 4 piece ensuite and a den perfect for a home office or a spare bedroom. This home is now move in ready !!!

#### **Exterior**

Exterior Wood, Vinyl

Exterior Features Airport Nearby, Fenced, Golf Nearby, Landscaped, Playground Nearby,

Public Swimming Pool, Public Transportation, Schools, Shopping

Nearby, See Remarks

Roof Asphalt Shingles

Construction Wood, Vinyl

Foundation Concrete Perimeter