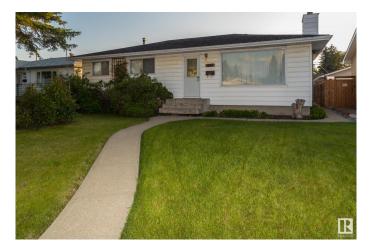

## \$359,000

0 Bedroom, 0.00 Bathroom, Single Family on 0.00 Acres

West Meadowlark Park, Edmonton, AB

Prime 50-foot wide lot in the highly sought-after West Meadowlark Place. Situated on a peaceful street surrounded by well-established, friendly neighbors, this property offers an excellent redevelopment opportunity