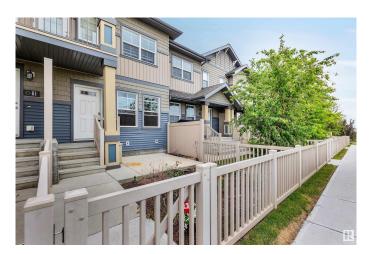

#### \$254,900

2 Bedroom, 1.00 Bathroom, 665 sqft Condo / Townhouse on 0.00 Acres

The Orchards At Ellerslie, Edmonton, AB

Welcome to this beautifully maintained unit located in a quiet spot within a sought-after complex, facing peaceful green space with a charming front yard. Inside, you'II find a bright open-concept layout featuring a spacious kitchen with granite countertops, and plenty of storage. The double attached tandem garage offers secure parking and additional storage space. Ideal for first-time homebuyers or savvy investors! Enjoy access to The Orchards Residents Association, offering exclusive amenities including a skating and hockey rink, basketball and tennis courts, spray park, playground, toboggan hill, walking trails, picnic areas, and a vibrant clubhouse.

#### Interior

Appliances Dishwasher-Built-In, Dryer, Garage Control, Garage Opener, Microwave

Hood Fan, Refrigerator, Stove-Electric, Washer, TV Wall Mount

Heating Forced Air-1, Natural Gas

Stories 1

Has Basement Yes