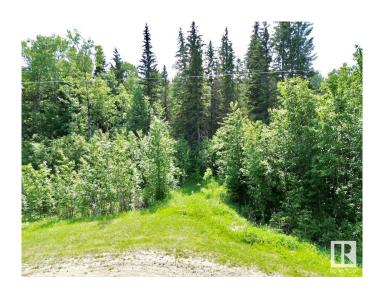

## \$99,900

0 Bedroom, 0.00 Bathroom, Rural on 3.19 Acres

Skeleton Lake, Rural Athabasca County, AB

3.19 ACRES IN SHADOW LANE ESTATES AT SKELETON LAKE!! This property is the perfect opportunity to get out of the city and have your own acreage at the lake! Whether you're looking to build the dream home or a spot to park the RV, this lot has loads of potential! Beautiful mature trees give the perfect opportunity for privacy and only a 2 min drive to the boat launch gives the proximity to the lake you're looking for! SKELETON LAKE is perfect for outdoor enthusiasts! Whether you like boating, swimming, fishing, quadding, skidooing, or hunting this is the perfect location! Located approximately half way between Edmonton and Fort McMurray Skeleton Lake is the escape from the city you've been looking for! Don't miss out!

#### **Exterior**

Exterior Features Backs Onto Park/Trees, Boating, No Back Lane, Private Setting,

Schools, Shopping Nearby, Treed Lot