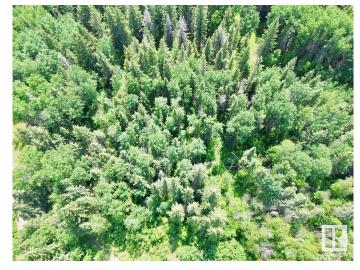

## \$99,900

0 Bedroom, 0.00 Bathroom, Rural on 3.19 Acres

Skeleton Lake, Rural Athabasca County, AB

3.19 ACRES IN SHADOW LANE ESTATES AT SKELETON LAKE!! This property is the perfect opportunity to get out of the city and have your own acreage at the lake! Whether you're looking to build the dream home or a spot to park the RV, this lot has loads of potential! Beautiful mature trees give the perfect opportunity for privacy and only a 2 min drive to the boat launch gives the proximity to the lake you're looking for! SKELETON LAKE is perfect for outdoor enthusiasts! Whether you like boating, swimming, fishing, quadding, skidooing, or hunting this is the perfect location! Located approximately half way between Edmonton and Fort McMurray Skeleton Lake is the escape from the city you've been looking for! Don't miss out!

#### **Exterior**

Exterior Features Backs Onto Park/Trees, Boating, No Back Lane, Private Setting,

Schools, Shopping Nearby, Treed Lot