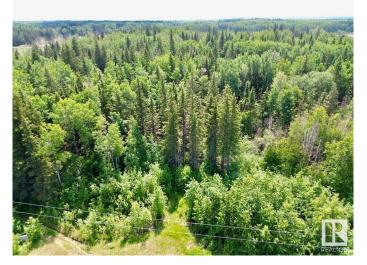

## \$99,900

0 Bedroom, 0.00 Bathroom, Rural on 3.19 Acres

Skeleton Lake, Rural Athabasca County, AB

3.19 ACRES IN SHADOW LANE ESTATES AT SKELETON LAKE!! This property is the perfect opportunity to get out of the city and have your own acreage at the lake! Whether you're looking to build the dream home or a spot to park the RV, this lot has loads of potential! Beautiful mature trees give the perfect opportunity for privacy and only a 2 min drive to the boat launch gives the proximity to the lake you're looking for! SKELETON LAKE is perfect for outdoor enthusiasts! Whether you like boating, swimming, fishing, quadding, skidooing, or hunting this is the perfect location! Located approximately half way between Edmonton and Fort McMurray Skeleton Lake is the escape from the city you've been looking for! Don't miss out!

#### **Exterior**

Exterior Features Backs Onto Park/Trees, Boating, No Back Lane, Private Setting,

Schools, Shopping Nearby, Treed Lot