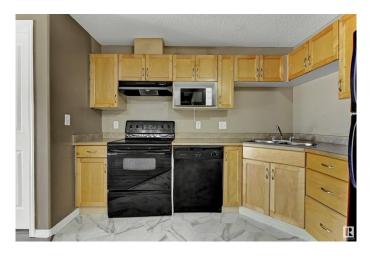

#### \$198.888

2 Bedroom, 2.00 Bathroom, 832 sqft Condo / Townhouse on 0.00 Acres

Ellerslie, Edmonton, AB

Invester Alert!! This bright and spacious 2nd floor condo features open-concept living, dining, and kitchen areas, creating an airy and welcoming space. 2 bedrooms and 2 full bathrooms with huge balcony and brand new carpet and flooring. -Condo Fee - includes heating, water, sewer, garbage and waste disposal, landscaping, reserve fund, common area insurance -Master bedroom has walk in closet. -In-suite laundry. Plenty of storage. -Well maintained building, Surrounded by walking trail. -24 hours security camera -Gym and fitness room -1 energized parking stall -plenty of free parking on Edwards drive and Easton drive -Easy access to Anthony Henday, Nisku, airport. Bus stop is steps away.

#### Interior

Interior Features ensuite bathroom

Appliances Dishwasher-Built-In, Dryer, Garburator, Hood Fan, Oven-Microwave,

Refrigerator, Stove-Electric, Washer

Heating Baseboard, Natural Gas