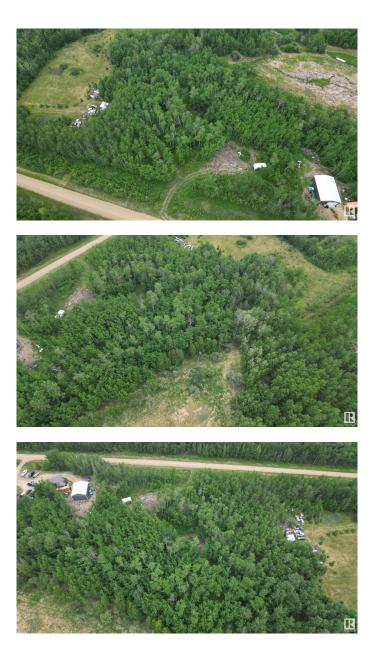

#### \$110,000

0 Bedroom, 0.00 Bathroom, Rural on 3.14 Acres

Meadowbrook\_CBEA, Rural Beaver County, AB

Great opportunity for your new home! With over 3 acres of partially treed land, power and gas at the property line and an easy commute to Sherwood Park, Edmonton or Tofeild.. This lot could be just what you have been waiting for!

## Exterior

Exterior Features Private Setting, Treed Lot