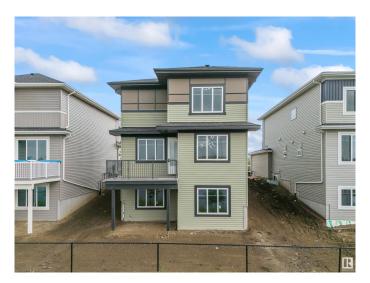

#### \$749,000

5 Bedroom, 4.50 Bathroom, 2,681 sqft Rural on 0.07 Acres

Irvine Creek, Rural Leduc County, AB

This Beautiful BRAND NEW House on walkout lot backing to pond. Perfect blend of modern design and tranquil living. Featuring 5 spacious bedrooms, including a convenient main-floor bedroom with attached full bath and dual primary suites upstairs, this home ensures comfort and privacy for the entire family. Step inside to be welcomed by soaring ceilings in the formal living room, seamlessly transitioning into an open-concept family room and a chef-inspired kitchen, complete with a functional spice kitchen. Thoughtfully designed with 8-foot doors, Located just minutes from the airport, schools, shopping, and other amenities, Irvine Creek is the ideal setting for your dream family home. 5 bedrooms, 5 bath ,walkout basement backing to pond very rare find.

#### **Essential Information**

MLS® # E4442810 Price \$749,000

Bedrooms 5
Bathrooms 4.50

Full Baths 4

Half Baths 1

Square Footage 2,681

Acres 0.07

Year Built 2025 Type Rural

#### **Amenities**

Features Walkout Basement

### **Exterior**

Exterior Wood

Exterior Features Airport Nearby, Golf Nearby, Playground Nearby

Construction Wood

Foundation Concrete Perimeter