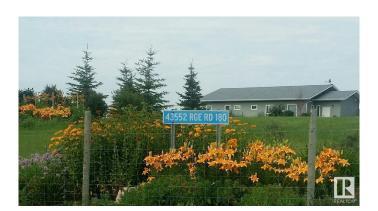

# \$549,000 - 43552 Rr 180, Rural Camrose County

MLS® #E4442795

## \$549,000

2 Bedroom, 2.00 Bathroom, 1,632 sqft Rural on 5.00 Acres

None, Rural Camrose County, AB

Country living at its best! This 2016 custom built 1632 sq ft energy conservation home shows like new and is all on one level!
Features- infloor heating-Viesmann boiler, air exchange, 9 'Ceilings, 2 bedrooms plus large den, extra large closets for storage, open concept, air jacuzzi tub, JeldWen Triple pane/argon windows, and Armstrong Fibre flooring. This 5 acre parcel is fenced and cross fenced, in the Bawlf school bus route, near Rosilind Post Office, Rosilind Fire Hall, Detention Brewery, Double Dam Golf Course, Seniors Club and many community groups!

# **Community Information**

Address 43552 Rr 180

Area Rural Camrose County

Subdivision None

City Rural Camrose County

County ALBERTA

Province AB

Postal Code T0B 3Y0