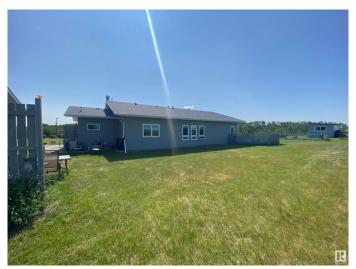

# \$549,000 - 43552 Rr 180, Rural Camrose County

MLS® #E4442795

## \$549,000

2 Bedroom, 2.00 Bathroom, 1,632 sqft Rural on 5.00 Acres

None, Rural Camrose County, AB

Country living at its best! This 2016 custom built 1632 sq ft energy conservation home shows like new and is all on one level!
Features- infloor heating-Viesmann boiler, air exchange, 9 'Ceilings, 2 bedrooms plus large den, extra large closets for storage, open concept, air jacuzzi tub, JeldWen Triple pane/argon windows, and Armstrong Fibre flooring. This 5 acre parcel is fenced and cross fenced, in the Bawlf school bus route, near Rosilind Post Office, Rosilind Fire Hall, Detention Brewery, Double Dam Golf Course, Seniors Club and many community groups!