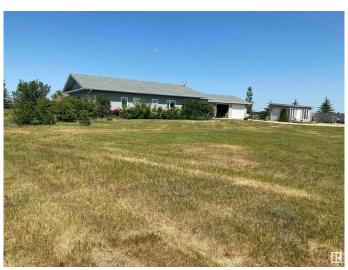

# \$549,000 - 43552 Rr 180, Rural Camrose County

MLS® #E4442795

## \$549,000

2 Bedroom, 2.00 Bathroom, 1,632 sqft Rural on 5.00 Acres

None, Rural Camrose County, AB

Country living at its best! This 2016 custom built 1632 sq ft energy conservation home shows like new and is all on one level!
Features- infloor heating-Viesmann boiler, air exchange, 9 'Ceilings, 2 bedrooms plus large den, extra large closets for storage, open concept, air jacuzzi tub, JeldWen Triple pane/argon windows, and Armstrong Fibre flooring. This 5 acre parcel is fenced and cross fenced, in the Bawlf school bus route, near Rosilind Post Office, Rosilind Fire Hall, Detention Brewery, Double Dam Golf Course, Seniors Club and many community groups!