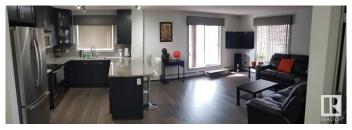

## \$209,000

2 Bedroom, 2.00 Bathroom, 1,044 sqft Condo / Townhouse on 0.00 Acres

Larkspur, Edmonton, AB

Bright and spacious former show suite in Aspen Meadows! This 2 bed, 2 bath corner unit features a large U-shaped kitchen with quartz countertops, maple cabinets, and stainless steel appliances. Enjoy laminate flooring, in-suite laundry, and a southwest-facing wraparound balcony with gas line for BBQ. Includes titled underground parking, separate storage cage, and access to fitness room & guest suite. Condo fees cover all utilities. Walk to shopping, dining, and Meadows Rec Centre with quick access to Whitemud & Anthony Henday.