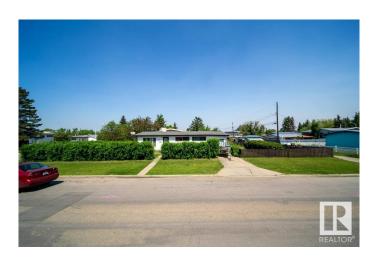

#### \$350,000

3 Bedroom, 1.00 Bathroom, 934 sqft Single Family on 0.00 Acres

Mayfield, Edmonton, AB

Excellent development potential and investment opportunity. Quiet location with wide street. Corner lot with front drive and back alley access. 54 ' x 120' lot. Nice 3 Bedroom Bungalow with Attached Garage. Renovated inside. Close to School and easy access to all amenities. Currently with Tenants till August 1. Don't miss out this fantastic property in Mayfield.

# **Community Information**

Address 10901 158 Street

Area Edmonton

Subdivision Mayfield
City Edmonton
County ALBERTA

Province AB

Postal Code T5P 2Y8

#### **Exterior**

Exterior Wood, Vinyl

Exterior Features Back Lane, Corner Lot, Fenced, Flat Site, Landscaped, Playground

Nearby, Public Transportation, Schools, Shopping Nearby

Roof Asphalt Shingles

Construction Wood, Vinyl