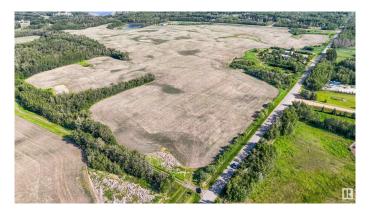

### \$1,373,000

0 Bedroom, 0.00 Bathroom, Rural on 52.63 Acres

None, Rural Strathcona County, AB

52.63 Acres in Sherwood park( Strathcona County). On RR 231 and North of Ellerslie Road( TWP 514). CITY WATER-----Municipal Water available for your Estate Residence plus Shop and a secondary Residence. Backs onto Belvedere Golf Course. Great future holding Parcel!

#### Exterior

Exterior Features Golf Nearby, Paved Lane