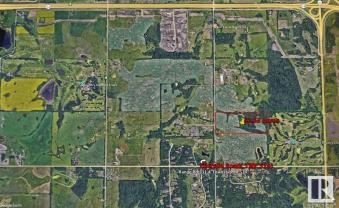

### \$1,373,000

0 Bedroom, 0.00 Bathroom, Rural on 52.63 Acres

None, Rural Strathcona County, AB

52.63 Acres in Sherwood park( Strathcona County). On RR 231 and North of Ellerslie Road( TWP 514). CITY WATER-----Municipal Water available for your Estate Residence plus Shop and a secondary Residence. Backs onto Belvedere Golf Course. Great future holding Parcel!

# **Community Information**

| Address     | 514 Twp 231 Rr          |
|-------------|-------------------------|
| Area        | Rural Strathcona County |
| Subdivision | None                    |
| City        | Rural Strathcona County |
| County      | ALBERTA                 |
| Province    | AB                      |
| Postal Code | T8B 1K9                 |