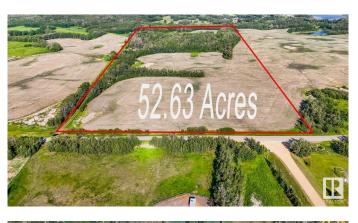

# \$1,373,000 - 514 Twp 231 Rr, Rural Strathcona County

MLS® #E4442471

### \$1,373,000

0 Bedroom, 0.00 Bathroom, Rural on 52.63 Acres

None, Rural Strathcona County, AB

52.63 Acres in Sherwood park( Strathcona County). On RR 231 and North of Ellerslie Road( TWP 514). CITY WATER-----Municipal Water available for your Estate Residence plus Shop and a secondary Residence. Backs onto Belvedere Golf Course. Great future holding Parcel!

## **Essential Information**

| MLS® #    | E4442471        |
|-----------|-----------------|
| Price     | \$1,373,000     |
| Bathrooms | 0.00            |
| Acres     | 52.63           |
| Туре      | Rural           |
| Sub-Type  | Vacant Lot/Land |
| Status    | Active          |