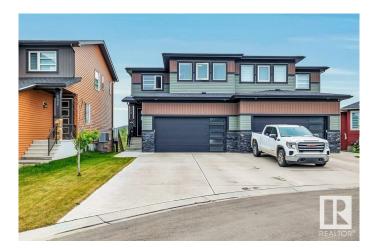

## \$499,900

4 Bedroom, 2.50 Bathroom, 1,957 sqft Single Family on 0.00 Acres

Deer Valley, Leduc, AB

ABSOLUTELY STUNNING WALK OUT HALF DUPLEX. Backing a pond in Deer Valley this 2-storey home with 1900sqft + a finished basement is a gem with its 4 bedrooms and 3 bathrooms. Simply incredible with all its features you will not want to miss this chance to own it. Extra long driveway, 24ft garage, lux vinyl plank thru entire home, 9ft ceilings, 8ft doors, floor to ceiling cabinetry, quartz counters everywhere, awesome upper floor laundry room. Top quality finishings and ideal layout. Fabulous south facing deck with a great view to top this all off.

#### **Amenities**

Amenities Ceiling 9 ft., Vinyl Windows, Walkout Basement

Parking Double Garage Attached

### **Exterior**

Exterior Wood, Stone, Vinyl

Exterior Features Airport Nearby, Cul-De-Sac, Park/Reserve, Playground Nearby,

Schools, Shopping Nearby, View Lake

Roof Asphalt Shingles
Construction Wood, Stone, Vinyl