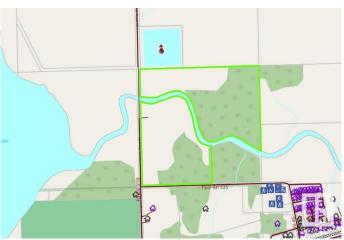

#### \$350,000

0 Bedroom, 0.00 Bathroom, Rural on 135.85 Acres

None, Rural Yellowhead, AB

136 acres of lush, riverfront property. Located on the edge of Wildwood, close to many amenities. The Lobstick River runs through this gorgeous lot.

Exterior Features Fenced, Private Setting, River View, Schools, Shopping Nearby, Treed Lot