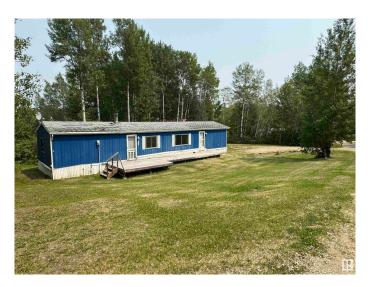

### \$79,900

3 Bedroom, 1.00 Bathroom, 979 sqft Rural on 0.37 Acres

Birchwood Village Green, Rural Brazeau County, AB

When do you get a chance to live in a beautiful 9 hole golf course community for under \$100K? Well now is your chance. This 1989 built 3 BR 1 bath 978 sq ft manufactured home sits on a large 0.37 acre lot with lots of parking, room to maybe build a garage, a large yard, a large south facing deck, a 10'x8' shed and backs onto trees for more privacy. Inside there are 3 bedrooms, a 4 pce bath, lots of windows giving you natural light and a vaulted ceiling in the living area. The property offers great potential and would make a great weekend getaway property or perhaps even year round living. This community is located just 20 mins east of Drayton Valley. The condo association has a clubhouse that all members have access to including social events, lodging, restaurant etc.

# **Amenities**

Features Off Street Parking, Deck, Hot Water Electric, Vaulted Ceiling

Interior

Heating Forced Air-1, Natural Gas

Stories 1

Has Basement Yes

Basement None, No Basement

#### **Exterior**

Exterior Modular

Exterior Features Backs Onto Park/Trees, Gated Community, Golf Nearby, Low

Maintenance Landscape, No Back Lane, Playground Nearby, Recreation

Use

Construction Modular Foundation Piling