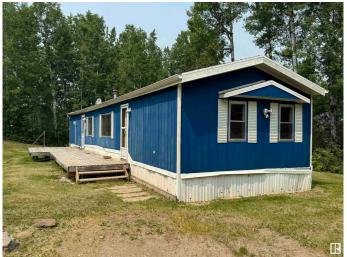

### \$79,900

3 Bedroom, 1.00 Bathroom, 979 sqft Rural on 0.37 Acres

Birchwood Village Green, Rural Brazeau County, AB

When do you get a chance to live in a beautiful 9 hole golf course community for under \$100K? Well now is your chance. This 1989 built 3 BR 1 bath 978 sq ft manufactured home sits on a large 0.37 acre lot with lots of parking, room to maybe build a garage, a large yard, a large south facing deck, a 10'x8' shed and backs onto trees for more privacy. Inside there are 3 bedrooms, a 4 pce bath, lots of windows giving you natural light and a vaulted ceiling in the living area. The property offers great potential and would make a great weekend getaway property or perhaps even year round living. This community is located just 20 mins east of Drayton Valley. The condo association has a clubhouse that all members have access to including social events, lodging, restaurant etc.

# **Amenities**

Features Off Street Parking, Deck, Hot Water Electric, Vaulted Ceiling

Interior

Heating Forced Air-1, Natural Gas

Stories 1

Has Basement Yes

Basement None, No Basement

#### **Exterior**

Exterior Modular

Exterior Features Backs Onto Park/Trees, Gated Community, Golf Nearby, Low

Maintenance Landscape, No Back Lane, Playground Nearby, Recreation

Use

Construction Modular Foundation Piling