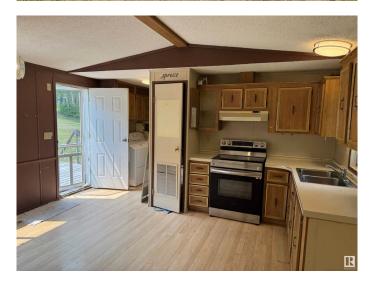

### \$79,900

3 Bedroom, 1.00 Bathroom, 979 sqft Rural on 0.37 Acres

Birchwood Village Green, Rural Brazeau County, AB

When do you get a chance to live in a beautiful 9 hole golf course community for under \$100K? Well now is your chance. This 1989 built 3 BR 1 bath 978 sq ft manufactured home sits on a large 0.37 acre lot with lots of parking, room to maybe build a garage, a large yard, a large south facing deck, a 10'x8' shed and backs onto trees for more privacy. Inside there are 3 bedrooms, a 4 pce bath, lots of windows giving you natural light and a vaulted ceiling in the living area. The property offers great potential and would make a great weekend getaway property or perhaps even year round living. This community is located just 20 mins east of Drayton Valley. The condo association has a clubhouse that all members have access to including social events, lodging, restaurant etc.

# **Amenities**

Features Off Street Parking, Deck, Hot Water Electric, Vaulted Ceiling

Interior

Heating Forced Air-1, Natural Gas

Stories 1

Has Basement Yes

Basement None, No Basement