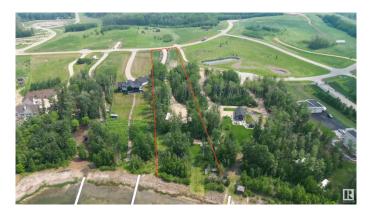

### \$739,900

0 Bedroom, 0.00 Bathroom, Rural on 2.22 Acres

West Point Estates, Rural Parkland County, AB

Welcome to highly sought-after West Point Estates on Jackfish Lake. Ready to enjoy. WILL CONSIDER ALL TRADES OF VALUE! With \$250K of improvements tâ€<sup>™</sup>s fenced, gated, landscaped with decks, bunk house, power & a drilled well so you're you're one step closer to making your vision a reality. No time limit to build. Choose your own builder. This stunning 2.2 acre parcel offers the perfect canvas for your custom dream home. Conveniently located just 15 mins west of Stony Plain & Spruce Grove on paved roads with quick access to Highways 16, 770 & 627, this is lake life at its finest. The gently sloping lot backs onto the lake offering both privacy & water views. Jackfish Lake is renowned for its clean, spring-fed waters ideal for swimming. boating, and water sports. Build a year round residence or a summer retreat, this is a rare opportunity to create lasting legacy for family in one of the region's most sought after lake communities. Purchase together with Lot 43 which is across the street listed @ 250,000.

# **Community Information**

| Address     | 44 2307 Twp Road 522  |
|-------------|-----------------------|
| Area        | Rural Parkland County |
| Subdivision | West Point Estates    |
| City        | Rural Parkland County |
| County      | ALBERTA               |
| Province    | AB                    |
| Postal Code | T7Y 3L7               |
|             |                       |

# Exterior

Exterior Features Boating, Flat Site, Lake View, Private Setting, Waterfront Property