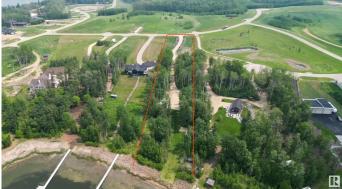

### \$739,900

0 Bedroom, 0.00 Bathroom, Rural on 2.22 Acres

West Point Estates, Rural Parkland County, AB

Welcome to highly sought-after West Point Estates on Jackfish Lake. Ready to enjoy. WILL CONSIDER ALL TRADES OF VALUE! With \$250K of improvements tâ€<sup>™</sup>s fenced, gated, landscaped with decks, bunk house, power & a drilled well so you're you're one step closer to making your vision a reality. No time limit to build. Choose your own builder. This stunning 2.2 acre parcel offers the perfect canvas for your custom dream home. Conveniently located just 15 mins west of Stony Plain & Spruce Grove on paved roads with quick access to Highways 16, 770 & 627, this is lake life at its finest. The gently sloping lot backs onto the lake offering both privacy & water views. Jackfish Lake is renowned for its clean, spring-fed waters ideal for swimming. boating, and water sports. Build a year round residence or a summer retreat, this is a rare opportunity to create lasting legacy for family in one of the region's most sought after lake communities. Purchase together with Lot 43 which is across the street listed @ 250,000.

# **Community Information**

| Address     | 44 2307 Twp Road 522  |
|-------------|-----------------------|
| Area        | Rural Parkland County |
| Subdivision | West Point Estates    |
| City        | Rural Parkland County |
| County      | ALBERTA               |
| Province    | AB                    |
| Postal Code | T7Y 3L7               |
|             |                       |

# Exterior

Exterior Features Boating, Flat Site, Lake View, Private Setting, Waterfront Property