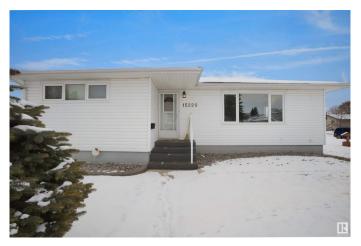

## \$569,000

2 Bedroom, 1.50 Bathroom, 1,051 sqft Single Family on 0.00 Acres

Jasper Park, Edmonton, AB

INVESTOR ALERT! This sough after 52'x147'. Corner lot offering over 700 sq/m. Ideal for a wide range of redevelopment possibilities. This property is perfect for your next multi-unit or custom project and is located in the mature neighbourhood of Jasper Park. The home is clean and well-maintained with 2 bedrooms and a double detached garage. Close to WEM, Whitemud Dr, LRT and Downtown! This is a rare property with huge potential.

#### **Exterior**

Exterior Wood, Vinyl

Exterior Features Back Lane, Corner Lot, Schools, Shopping Nearby, See Remarks

Roof Asphalt Shingles

Construction Wood, Vinyl

Foundation Concrete Perimeter