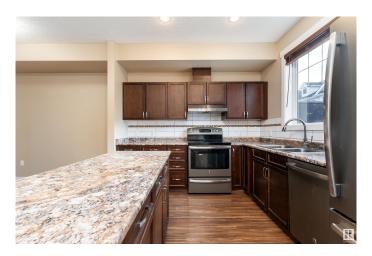

#### \$335,000

3 Bedroom, 2.50 Bathroom, 1,442 sqft Condo / Townhouse on 0.00 Acres

Klarvatten, Edmonton, AB

RARE 3 CAR PARKING! (Double garage with an additional stall in front of garage). Welcome to this stylish 3 bed, 2.5 bath townhouse in desirable Klarvatten with 1402 sq ft of comfortable living space. The main floor features 9' ceilings, a bright open-concept layout, and a modern kitchen with stainless steel appliances, a large peninsula island, and ample storage. Relax in the cozy living room, enjoy meals in the dining area, or step onto the balcony for fresh air. Upstairs, the spacious primary bedroom includes a 4-piece ensuite and great closet space, plus two more bedrooms, a full bath, and laundry room. Includes a double attached garage and extra parking. Steps from Poplar Lake, walking trails, and close to the Henday, shops, and amenities. (images are Virtually staged)