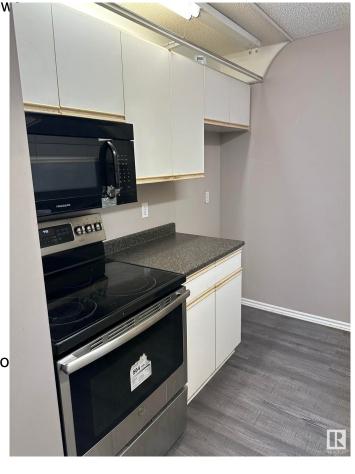

#### \$194,900

3 Bedroom, 2.00 Bathroom, 1,110 sqft Condo / Townhouse on 0.00 Acres

Terra Losa, Edmonton, AB

Spacious 3-Bedroom, 2-Bath Top Floor Condo â€" West End Gem! Welcome to this fantastic top floor corner unit offering over 1,100 sq ft of living space in a super convenient West End location! This rare 3-bedroom, 2-bathroom condo gives you all the benefits of condo living without sacrificing space. The bright and functional galley-style kitchen opens to a generous family room, perfect for entertaining or relaxing. Step out onto your private patio and enjoy the view from above! The primary suite features a walk-through closet and a 4-piece ensuite, while the second bedroom is surprisingly large â€" ideal for roommates, guests, or a home office. Enjoy the convenience of in-suite laundry, plus a third bedroom for even more flexibility. You're just minutes from West Edmonton Mall, with easy access to shopping, dining, transit, and more. Condo fees include heat and water, making this an excellent value in a sought-after area.