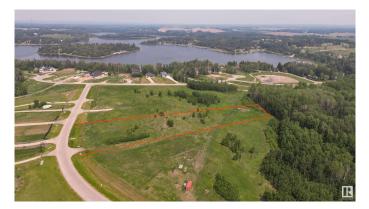

### \$250,000

0 Bedroom, 0.00 Bathroom, Rural on 3.06 Acres

West Point Estates, Rural Parkland County, AB

WILL CONSIDER ALL TRADES OF VALUE! No time limit to build. Choose your own builder. Welcome to Lot 43 in the highly sought-after West Point Estates on beautiful Jackfish Lake. This stunning 3-acre parcel offers the perfect canvas for your custom dream home. Conveniently located just 15 minutes west of Stony Plain and Spruce Grove all on paved roads with quick access to Highways 16, 770, and 627, this is lake life at its finest. The gently sloping lot backs onto a serene treed area, offering both privacy and picturesque views. With gas and power already at the property line, you're one step closer to making your vision a reality.Jackfish Lake is renowned for its clean, spring-fed waters ideal for swimming, boating, and all water sports. Build a year round residence or a summer getaway, this is a rare opportunity to create lasting legacy for family and friends in one of the region's most desirable lake communities. purchase together with Lakefront Lot 44 which is on the lake is listed @ \$739,900.

#### Exterior

Exterior Features Backs Onto Park/Trees, Boating, Lake View, Private Setting