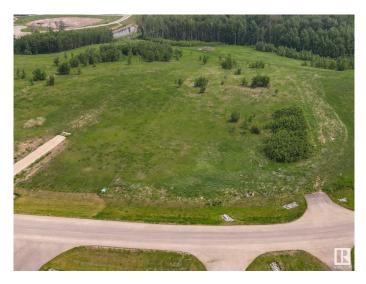

### \$250,000

0 Bedroom, 0.00 Bathroom, Rural on 3.06 Acres

West Point Estates, Rural Parkland County, AB

WILL CONSIDER ALL TRADES OF VALUE! No time limit to build. Choose your own builder. Welcome to Lot 43 in the highly sought-after West Point Estates on beautiful Jackfish Lake. This stunning 3-acre parcel offers the perfect canvas for your custom dream home. Conveniently located just 15 minutes west of Stony Plain and Spruce Grove all on paved roads with quick access to Highways 16, 770, and 627, this is lake life at its finest. The gently sloping lot backs onto a serene treed area, offering both privacy and picturesque views. With gas and power already at the property line, you're one step closer to making your vision a reality.Jackfish Lake is renowned for its clean, spring-fed waters ideal for swimming, boating, and all water sports. Build a year round residence or a summer getaway, this is a rare opportunity to create lasting legacy for family and friends in one of the region's most desirable lake communities. purchase together with Lakefront Lot 44 which is on the lake is listed @ \$739,900.

#### Exterior

Exterior Features Backs Onto Park/Trees, Boating, Lake View, Private Setting