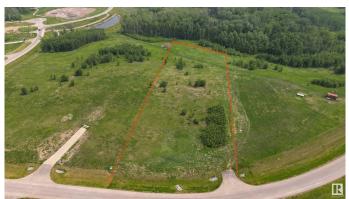

### \$250,000

0 Bedroom, 0.00 Bathroom, Rural on 3.06 Acres

West Point Estates, Rural Parkland County, AB

WILL CONSIDER ALL TRADES OF VALUE! No time limit to build. Choose your own builder. Welcome to Lot 43 in the highly sought-after West Point Estates on beautiful Jackfish Lake. This stunning 3-acre parcel offers the perfect canvas for your custom dream home. Conveniently located just 15 minutes west of Stony Plain and Spruce Grove all on paved roads with quick access to Highways 16, 770, and 627, this is lake life at its finest. The gently sloping lot backs onto a serene treed area, offering both privacy and picturesque views. With gas and power already at the property line, you're one step closer to making your vision a reality.Jackfish Lake is renowned for its clean, spring-fed waters ideal for swimming, boating, and all water sports. Build a year round residence or a summer getaway, this is a rare opportunity to create lasting legacy for family and friends in one of the region's most desirable lake communities. purchase together with Lakefront Lot 44 which is on the lake is listed @ \$739,900.

#### Exterior

Exterior Features Backs Onto Park/Trees, Boating, Lake View, Private Setting