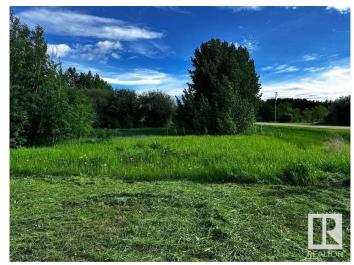

### \$99,900

0 Bedroom, 0.00 Bathroom, Rural on 3.22 Acres

Lakeside Park, Rural Parkland County, AB

3.22 ac of unspoiled land. Currently used for weekend camp trips. Toy Hauler in pics is also available, but not included in the price. The property has not been sprayed for 15 years, so it would also be great for an organic garden. In a subdivision called Lakeside Estates with a close proximity to Johnny's lake. The power and gas are at the property line. There is currently no fence on the property or development permits. Come, build your dream home on a lot with walkout potential!

### **Exterior**

Exterior Features Backs Onto Park/Trees, Corner Lot, Environmental Reserve, No

Through Road, Not Fenced, Not Landscaped, Rolling Land