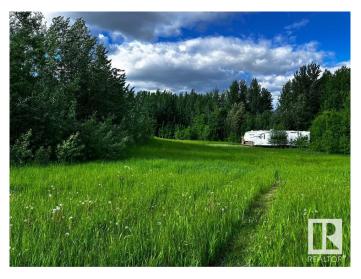

### \$99,900

0 Bedroom, 0.00 Bathroom, Rural on 3.22 Acres

Lakeside Park, Rural Parkland County, AB

3.22 ac of unspoiled land. Currently used for weekend camp trips. Toy Hauler in pics is also available, but not included in the price. The property has not been sprayed for 15 years, so it would also be great for an organic garden. In a subdivision called Lakeside Estates with a close proximity to Johnny's lake. The power and gas are at the property line. There is currently no fence on the property or development permits. Come, build your dream home on a lot with walkout potential!

### **Exterior**

Exterior Features Backs Onto Park/Trees, Corner Lot, Environmental Reserve, No

Through Road, Not Fenced, Not Landscaped, Rolling Land