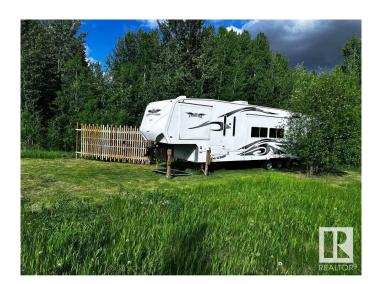

### \$99,900

0 Bedroom, 0.00 Bathroom, Rural on 3.22 Acres

Lakeside Park, Rural Parkland County, AB

3.22 ac of unspoiled land. Currently used for weekend camp trips. Toy Hauler in pics is also available, but not included in the price. The property has not been sprayed for 15 years, so it would also be great for an organic garden. In a subdivision called Lakeside Estates with a close proximity to Johnny's lake. The power and gas are at the property line. There is currently no fence on the property or development permits. Come, build your dream home on a lot with walkout potential!