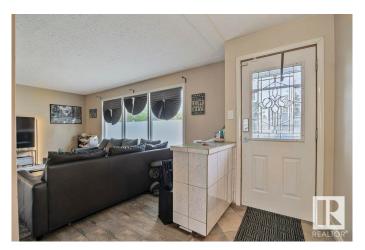

## \$499,900

4 Bedroom, 2.00 Bathroom, 1,301 sqft Single Family on 0.00 Acres

Parkview, Edmonton, AB

This large 60"x117' corner lot is located in the sought after community of Parkview that is quiet, mature and family oriented. It's large enough for future duplex with garage development. This bungalow has had some upgrades over the years including PVC windows, steel doors, furnace, kitchen cabinets and so on. The living room, dining room and kitchen are spacious and bright. There are 3 + 1 bedrooms, and 2 full bathrooms. The basement is mostly finished with a bedroom, living room, full bath, spacious storage and utility/laundry room. This cozy home is perfect for a handy homeowner to do cosmetic work and other upgrades. This great location is conveniently close to schools, playgrounds, parks, shopping, restaurants, public transit and ravine trails along North Saskatchewan River.