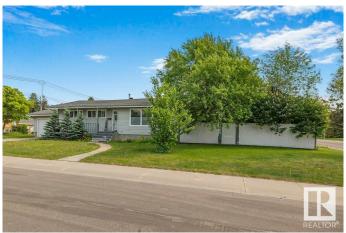

## \$499,900

4 Bedroom, 2.00 Bathroom, 1,301 sqft Single Family on 0.00 Acres

Parkview, Edmonton, AB

This large 60"x117' corner lot is located in the sought after community of Parkview that is quiet, mature and family oriented. It's large enough for future duplex with garage development. This bungalow has had some upgrades over the years including PVC windows, steel doors, furnace, kitchen cabinets and so on. The living room, dining room and kitchen are spacious and bright. There are 3 + 1 bedrooms, and 2 full bathrooms. The basement is mostly finished with a bedroom, living room, full bath, spacious storage and utility/laundry room. This cozy home is perfect for a handy homeowner to do cosmetic work and other upgrades. This great location is conveniently close to schools, playgrounds, parks, shopping, restaurants, public transit and ravine trails along North Saskatchewan River.

#### **Amenities**

Amenities Detectors Smoke

Parking Single Garage Attached