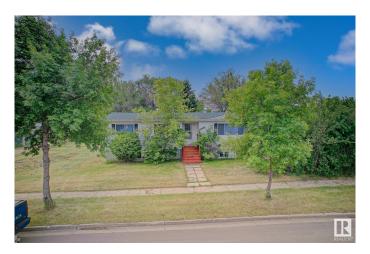

## \$164,900

2 Bedroom, 1.00 Bathroom, 953 sqft Single Family on 0.00 Acres

Ryley, Ryley, AB

Located in the Village of Ryley, 50 minutes east of Edmonton and Camrose, this home is situated on a large corner lot within walking distance of all the amenities the village has to offer. The main floor of the home features a family-sized living room, a cozy dining area, a galley-style kitchen, a four-piece bathroom, office space, and two good-sized bedrooms. In the back entrance off the kitchen, you have access to your deck (20' x 12') and backyard. It's a peaceful place to have a cup of coffee in the morning or watch an outdoor movie, as the previous owners did on those quiet summer evenings. The basement is ready for development to suit your needs, and the rough-in floor heating is an added perk. The backyard is large enough to add a two-car detached garage. With the village's indoor swimming pool and community center, why not consider "Living the Life of Ryley"

## **Exterior**

Exterior Metal

Exterior Features Corner Lot, Flat Site, Low Maintenance Landscape, Not Fenced, Public

Swimming Pool, Schools

Roof Asphalt Shingles

Construction Metal

Foundation Concrete Perimeter