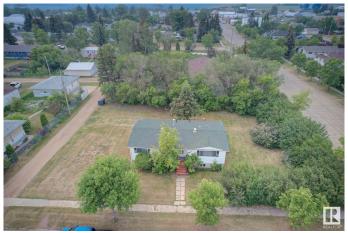

## \$164,900

2 Bedroom, 1.00 Bathroom, 953 sqft Single Family on 0.00 Acres

Ryley, Ryley, AB

Located in the Village of Ryley, 50 minutes east of Edmonton and Camrose, this home is situated on a large corner lot within walking distance of all the amenities the village has to offer. The main floor of the home features a family-sized living room, a cozy dining area, a galley-style kitchen, a four-piece bathroom, office space, and two good-sized bedrooms. In the back entrance off the kitchen, you have access to your deck (20' x 12') and backyard. It's a peaceful place to have a cup of coffee in the morning or watch an outdoor movie, as the previous owners did on those quiet summer evenings. The basement is ready for development to suit your needs, and the rough-in floor heating is an added perk. The backyard is large enough to add a two-car detached garage. With the village's indoor swimming pool and community center, why not consider "Living the Life of Ryley"

#### Interior

Appliances Dishwasher-Built-In, Refrigerator, Stove-Electric

Heating Forced Air-1, Natural Gas

Stories 1

Has Basement Yes

Basement Full, Unfinished