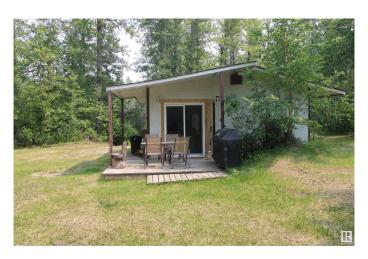

### \$199,000

1 Bedroom, 0.50 Bathroom, 707 sqft Rural on 1.00 Acres

Lessard Lake Estates, Rural Lac Ste. Anne County, AB

Lake Living with Sweat Equity Opportunity, Ready to Enjoy, Ready to Expand. Secure this turn-key property with additional upside in Lessard Lake Estates. Main & guest cabins (plus shed & outhouse) feature new roofs, updated flooring, windows, doors, & are serviced with gas and electricity; each cabin having a wood stove. The workshop, shed, outhouse, & ample driveway space make this property functional for your toys, tools, and guests. The bathroom remains unfinished, offering an instant equity situation for the right buyer. Close to Edmonton & steps from the lake, trails, and nature, this retreat balances relaxation, recreation with real estate potential. With space for holiday trailers, ATV storage, a large workshop, and plenty of parking, this property is ideal for families looking to build a multi-generational retreat. Proximity to Edmonton makes weekend getaways easy and convenient, while the community's outdoor lifestyle offers year-round enjoyment. It's time for you to jump into a lake home.

#### **Amenities**

Features Deck, Fire Pit

#### **Exterior**

Exterior Wood

Exterior Features Backs Onto Park/Trees, Boating, Private Setting, Recreation Use, See

Remarks

Construction Wood Foundation Block