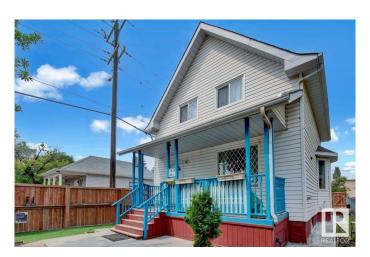

### \$429.000

3 Bedroom, 2.00 Bathroom, 1,279 sqft Single Family on 0.00 Acres

Queen Mary Park, Edmonton, AB

Rare Opportunity just minutes to the New Brewery District, Ice District and Edmonton's growing Core. The best of both worlds in this charming, updated 2 storey Victorian home. Most of the windows are updated as well as New shingles & siding in the past year. New furnace and hot water tank. Potential is endless with business and zoning opportunities this home is in ideal location with walking distance to MacEwan University, LRT and transit. This would make a great investment property and the opportunities are endless with this location. The home is in great condition and has had all the major exterior and mechanical components replaced recently. A lovely family home or great rental.

Type Single Family

Sub-Type Detached Single Family

Style 2 Storey
Status Active

#### **Exterior**

Exterior Wood, Vinyl

Exterior Features Back Lane, Fenced, Flat Site, Low Maintenance Landscape, Schools,

**Shopping Nearby** 

Roof Asphalt Shingles

Construction Wood, Vinyl

Foundation Concrete Perimeter