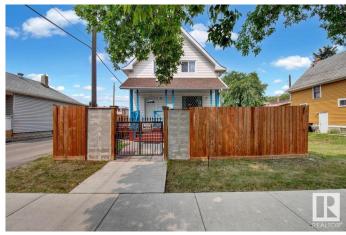

### \$429.000

3 Bedroom, 2.00 Bathroom, 1,279 sqft Single Family on 0.00 Acres

Queen Mary Park, Edmonton, AB

Rare Opportunity just minutes to the New Brewery District, Ice District and Edmonton's growing Core. The best of both worlds in this charming, updated 2 storey Victorian home. Most of the windows are updated as well as New shingles & siding in the past year. New furnace and hot water tank. Potential is endless with business and zoning opportunities this home is in ideal location with walking distance to MacEwan University, LRT and transit. This would make a great investment property and the opportunities are endless with this location. The home is in great condition and has had all the major exterior and mechanical components replaced recently. A lovely family home or great rental.

#### **Exterior**

Exterior Wood, Vinyl

Exterior Features Back Lane, Fenced, Flat Site, Low Maintenance Landscape, Schools,

**Shopping Nearby** 

Roof Asphalt Shingles

Construction Wood, Vinyl

Foundation Concrete Perimeter