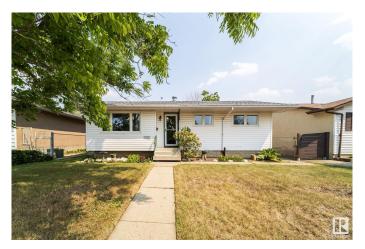

# \$424,000 - 15211 95 Street, Edmonton

MLS® #E4441986

#### \$424,000

4 Bedroom, 2.00 Bathroom, 965 sqft Single Family on 0.00 Acres

Evansdale, Edmonton, AB

Welcome to this Charming well cared for Original - Owner Bungalow in the Evansdale neighborhood! Enter to the spacious living room with Beautiful HARDWOOD FLOORS, Large eat in kitchen with PATIO DOORS to deck. Home has 2 Bedrooms on main floor. Originally had 3 bedrooms up, 2 bedrooms converted to a LARGE PRIMARY BEDROOM! Can easily be put back to 3 bedrooms. Main Floor has 4pce updated bathroom. Downstairs is a large finished Rec Room with built in bar area, partly finished 4th bedroom. Laundry with LOTS OF STORAGE SPACE! NEW FURNANCE, HOT WATER TANK! UPDATED VINYLE WINDOWS! NEWER ROOF! Large PRIVATE backyard with GARDEN SPACE, Flowers. Deck to enjoy your coffee outside in the morning sun! Detached Double Garage with back land access! Close to Shopping, Transit, and Schools!