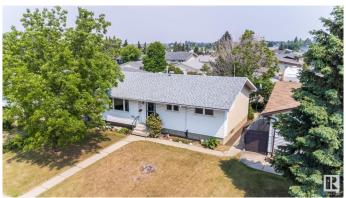

# \$424,000 - 15211 95 Street, Edmonton

MLS® #E4441986

#### \$424,000

4 Bedroom, 2.00 Bathroom, 965 sqft Single Family on 0.00 Acres

Evansdale, Edmonton, AB

Welcome to this Charming well cared for Original - Owner Bungalow in the Evansdale neighborhood! Enter to the spacious living room with Beautiful HARDWOOD FLOORS, Large eat in kitchen with PATIO DOORS to deck. Home has 2 Bedrooms on main floor. Originally had 3 bedrooms up, 2 bedrooms converted to a LARGE PRIMARY BEDROOM! Can easily be put back to 3 bedrooms. Main Floor has 4pce updated bathroom. Downstairs is a large finished Rec Room with built in bar area, partly finished 4th bedroom. Laundry with LOTS OF STORAGE SPACE! NEW FURNANCE, HOT WATER TANK! UPDATED VINYLE WINDOWS! NEWER ROOF! Large PRIVATE backyard with GARDEN SPACE, Flowers. Deck to enjoy your coffee outside in the morning sun! Detached Double Garage with back land access! Close to Shopping, Transit, and Schools!

### **Exterior**

Exterior Wood, Vinyl

Exterior Features Back Lane, Fenced, Fruit Trees/Shrubs, Landscaped, Playground

Nearby, Public Transportation, Shopping Nearby

Roof Asphalt Shingles

Construction Wood, Vinyl